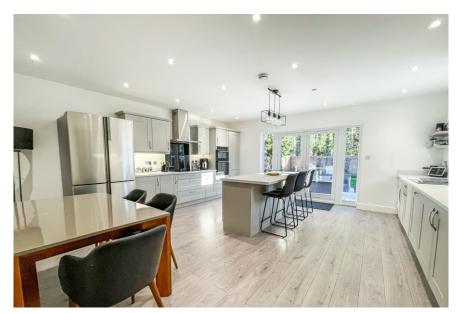

In the main part of the property, there is a large, modern kitchen/dining room with integrated appliances and a central island breakfast bar. There are French doors from here out to the garden making the room wonderfully light. There is also a sitting room, shower room and two further bedrooms.