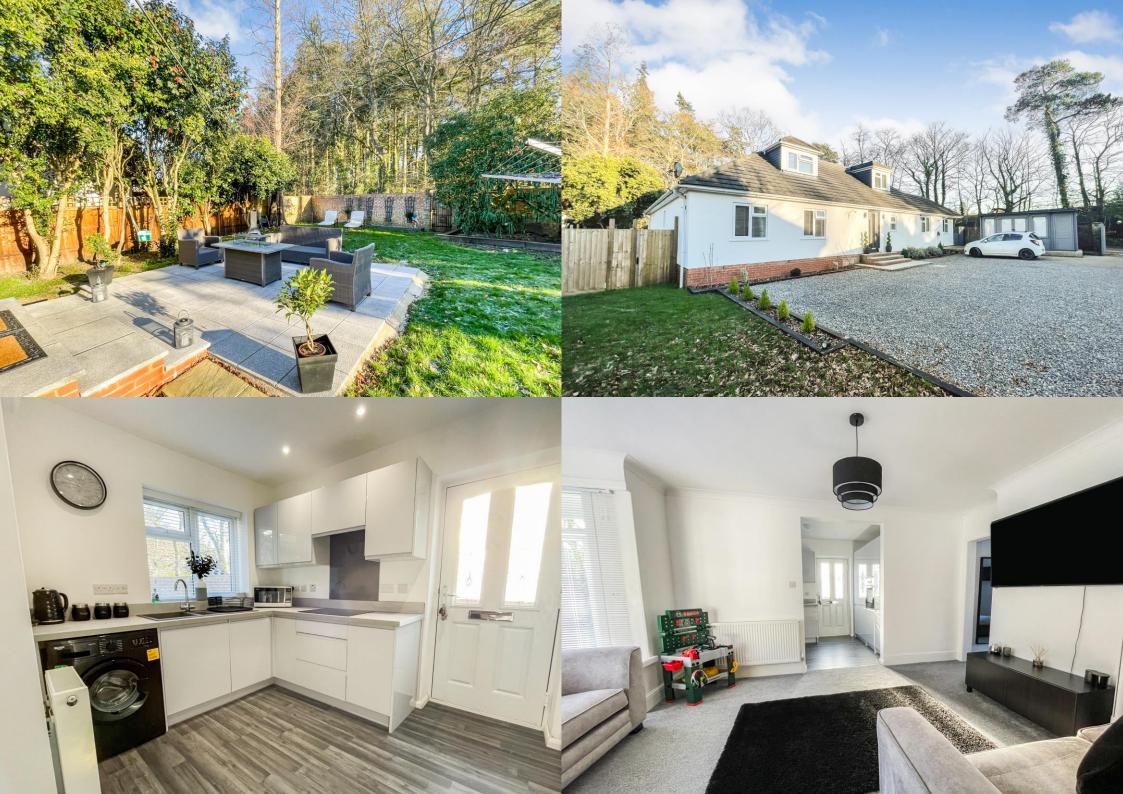

In the main part of the property, there is a large, modern kitchen/dining room with integrated appliances and a central island breakfast bar. There are French doors from here out to the garden making the room wonderfully light. There is also a sitting room, shower room and two further bedrooms.

Outside, there is a beautifully landscaped garden with seating area, lawn and mature shrubs. At the front, there is a large, gravelled drive providing parking for several vehicles and an attractive summer house.