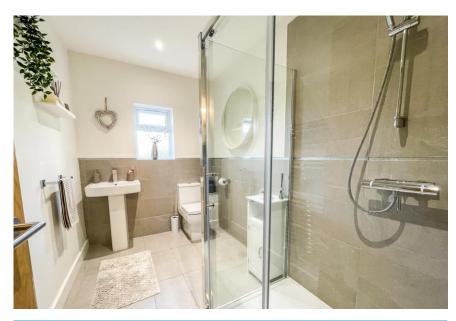

In the main part of the property, there is a large, modern kitchen/dining room with integrated appliances and a central island breakfast bar. There are French doors from here out to the garden making the room wonderfully light. There is also a sitting room, shower room and two further bedrooms.

Upstairs, there are two spacious bedrooms and a shower room.

The annexe is within the main property and is made up of a sitting room, master bedroom with ensuite and a further bedroom. It also has its own kitchen with separate access to the garden.