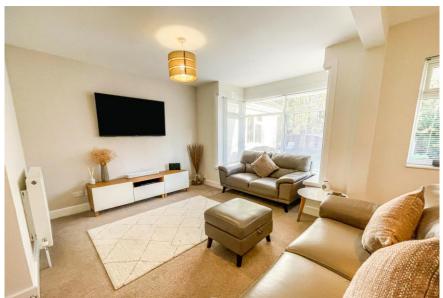

In the main part of the property, there is a large, modern kitchen/dining room with integrated appliances and a central island breakfast bar. There are French doors from here out to the garden making the room wonderfully light. There is also a sitting room, shower room and two further bedrooms.