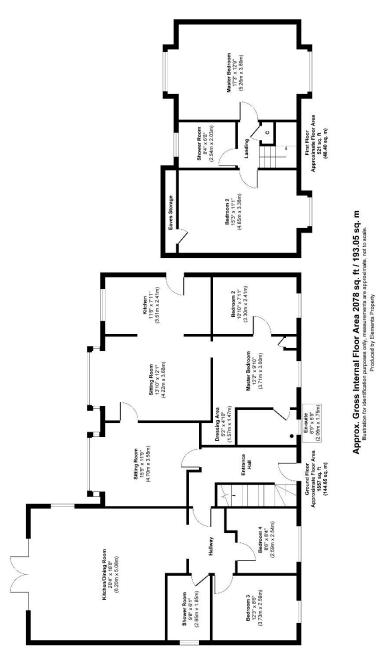

In the main part of the property, there is a large, modern kitchen/dining room with integrated appliances and a central island breakfast bar. There are French doors from here out to the garden making the room wonderfully light. There is also a sitting room, shower room and two further bedrooms.

Upstairs, there are two spacious bedrooms and a shower room.

The annexe is within the main property and is made up of a sitting room, master bedroom with ensuite and a further bedroom. It also has its own kitchen with separate access to the garden.

Outside, there is a beautifully landscaped garden with seating area, lawn and mature shrubs. At the front, there is a large, gravelled drive providing parking for several vehicles and an attractive summer house.